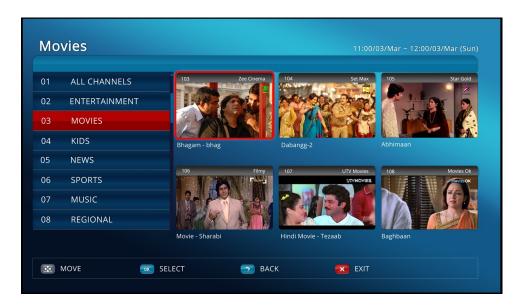

MSO's can group similar content together and create audience specific portals for News, Sports, Family, Movie and Local contents, and incorporate advertising, service promotions and other interactive elements to the presentation. The viewer uses the arrow buttons on their remote to highlight and navigate individual video tiles and hear the accompanying audio and can directly tune to a channel that captures their interest. These video rich channels provide operators value added opportunities to direct subscribers to services such as video-on-demand and pay per view gateway, localized advertising.

#### **KEY FEATURES**

- Create audience specific video portals for News, Sports, Children's, Movie and Local programming
- Real time processing of video inputs for creation of a tiled, interactive mosaic program guide.
- Pre-defined 4/9/16 picture arrangement mode
- Supports different inputs ASI, IP
- Supports ASI and IP output
- MPEG2 / H.264 Video Encoding
- Direct configuration on local system or remote operation over Ethernet.
- Real time, visual user interface simplifies the creation of custom mosaic layouts.
- Supports file input for video based loop for Video On Demand assets