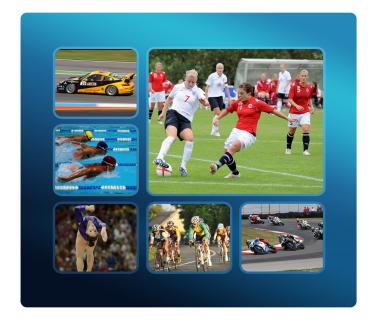

MSO's can group similar content together and create audience specific portals for News, Sports, Family, Movie and Local contents, and incorporate advertising, service promotions and other interactive elements to the presentation. The viewer uses the arrow buttons on their remote to highlight and navigate individual video tiles and hear the accompanying audio and can directly tune to a channel that captures their interest. These video rich channels provide operators value added opportunities to direct subscribers to services such as video-on-demand and pay per view gateway, localized advertising.

#### **KEY FEATURES**

- Create audience specific video portals for News, Sports, Children's, Movie and Local programming
- Real time processing of video inputs for creation of a tiled, interactive mosaic program guide.
- Pre-defined 4/9/16 picture arrangement mode
- Supports different inputs ASI, IP
- Supports ASI and IP output
- MPEG2 / H.264 Video Encoding
- Direct configuration on local system or remote operation over Ethernet.
- Real time, visual user interface simplifies the creation of custom mosaic layouts.
- Supports file input for video based loop for Video On Demand assets